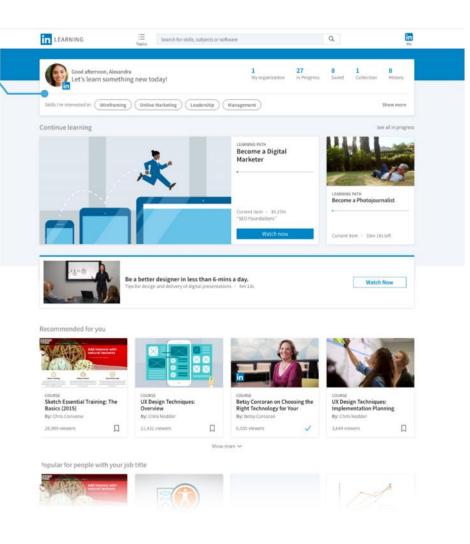

# Attract & retain talent

LINKEDIN LEARNING WITH LYNDA.COM CONTENT

a culture of learning boosts employee productivity by up to