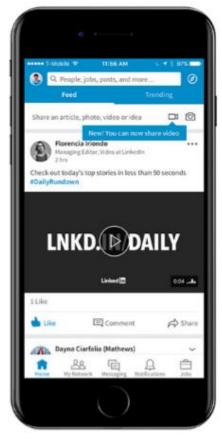

**FOLLOW YOUR** 

Virgin Atlantic reveals what happened on the recent Airbus A350-1000 test flight:

...

virgin.com

SPOT THE NEXT GENERATION OF COMPETITORS

IDENTIFY WHO IN YOUR NETWORK CAN TELL YOU MORE