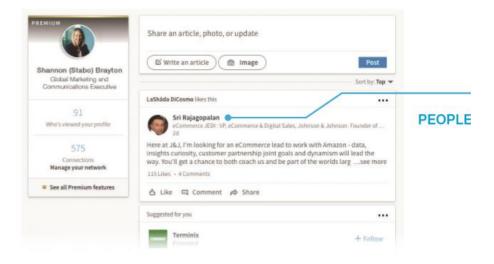

# How Italian professionals spend their time on LinkedIn You can engage these members across multiple touch points

Leverage the power of LinkedIn as an executive

to engage at a deeper level with

Employees

Peers