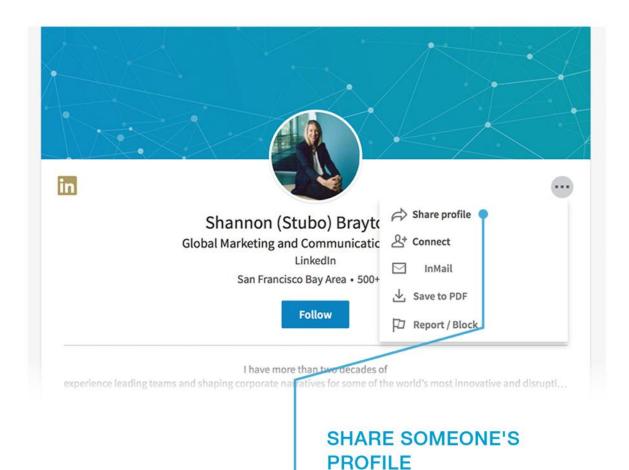

# **PRIVACY SETTINGS**

The privacy setting of your profile can be found here.

Q Search

(1) Share via

Hide this post

 ○ Unfollow Liz Stop seeing posts from Liz
 □ Report this post

☐ Improve my feed

I don't want to see this post in my feed