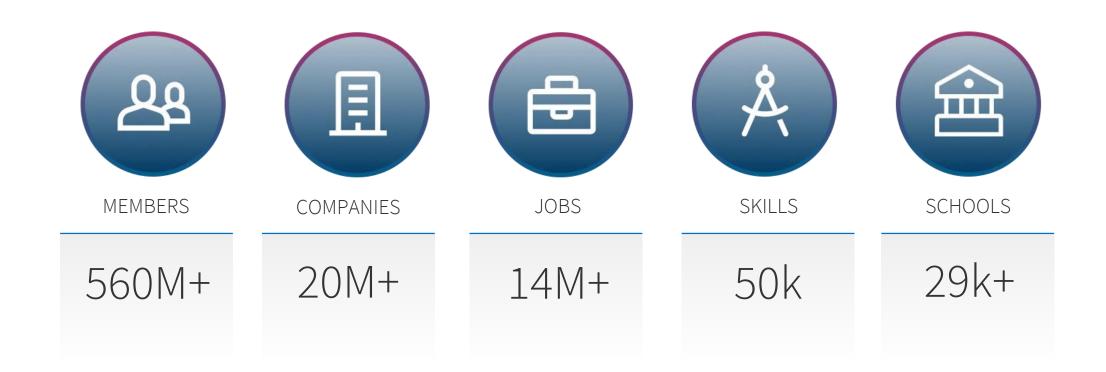

# The Economic Graph | Global

Create economic opportunity for every member of the global workforce

Connect the world's professionals to make them more productive and successful