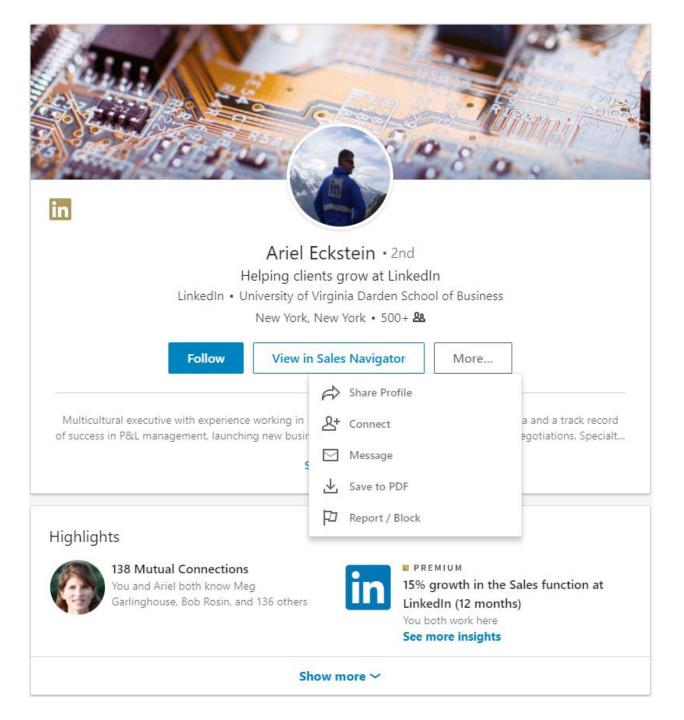

# **CONNECT ON YOUR TERMS**

STEP 1 Create an effective executive profile

STEP 2 Connect with the people that matter

STEP 3 Tailor your notifications & privacy settings

# STEP 1

# Create an effective executive profile

# Connect with the people that matter

Settings & Privacy

Premium subscription s

**Help Center** 

MANAGE YOUR NOTIFICATIONS

# STEP 3

**€ 51%** □

Share

Tailor your notifications & privacy settings