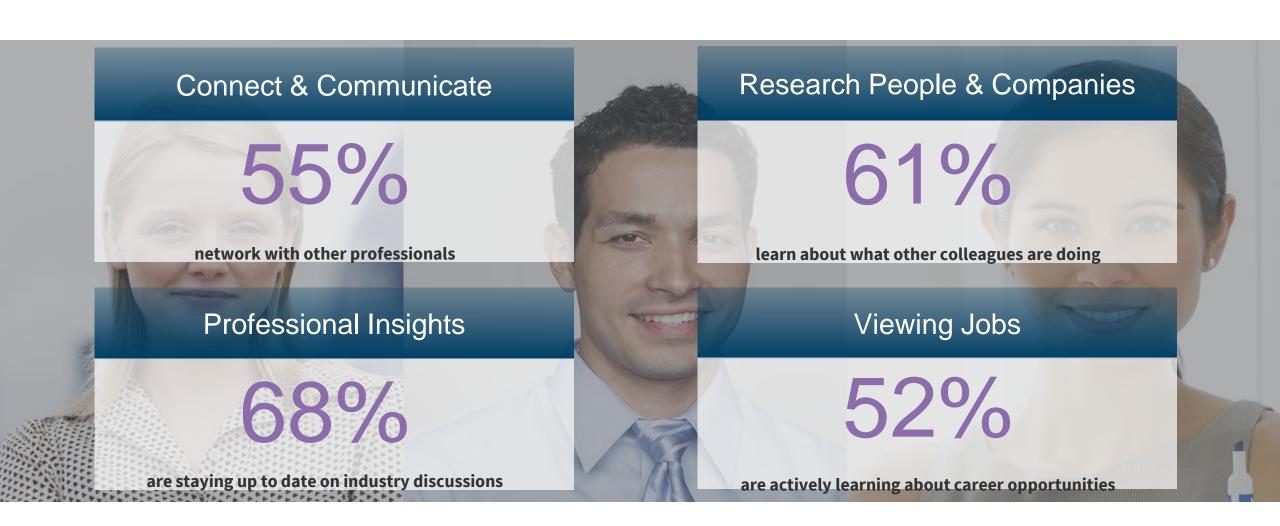

# How Italian professionals spend their time on LinkedIn You can engage these members across multiple touch points

Leverage the power of LinkedIn as an executive

to engage at a deeper level with

Employees

Peers