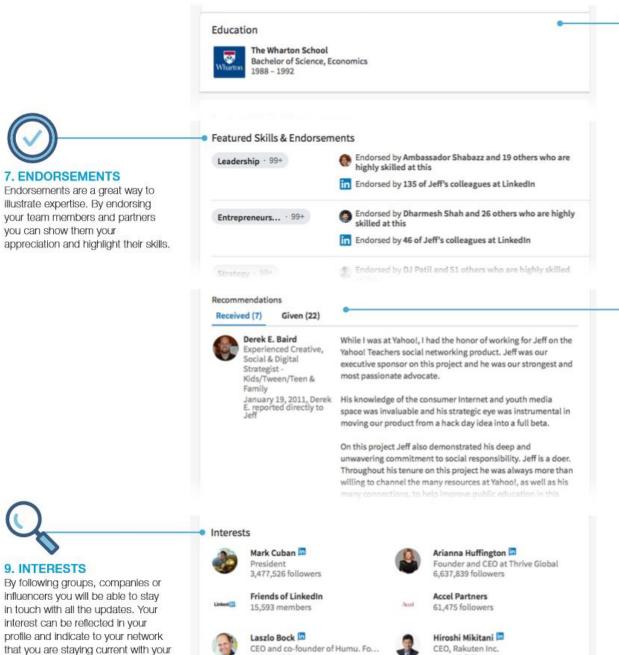

## 6. EDUCATION

A completed education section ensures up to 11x\* profile views. This can be also a great way to build relationships of trust with your school alumni.

# 8. RECOMMENDATIONS

Recommendations are an engaging, peer-empowered way to build trust.